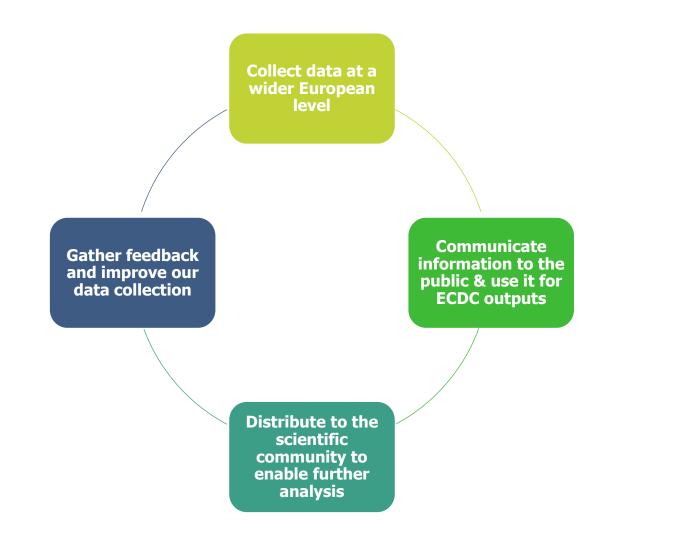

| ٢          |
|              | 🗋 National | Stay at home orders                       | Not applicable          | 27 Dec<br>2021  | 31 Dec<br>2021                | General population | Curfew form 10 pm to 5 am, this also applies to New Year's Eve.                                               | ۲          |

### **Cross-agency collaboration**

- A collaborative project between ECDC and the Joint Research Centre of the European Commission (JRC) since may 2020
- Data collection:
  - ECDC from March 2020 to June 2021
  - University of Crete (external contractor) since July 2021
- Data validation:
  - ECDC
- Dissemination of the database:
  - JRC, through RMD web page
  - ECDC, through weekly reports (with related data downloadable)







#### Why the ECDC-JRC Response Measure Database?





#### Measures coded through a 3-level hierarchy:



### Level 1 categories:

- Case management & quarantine
- Ensuring treatment capacity
- General
- Hygiene & safety measures
- Internal travel
- International travel
- Physical distancing

|