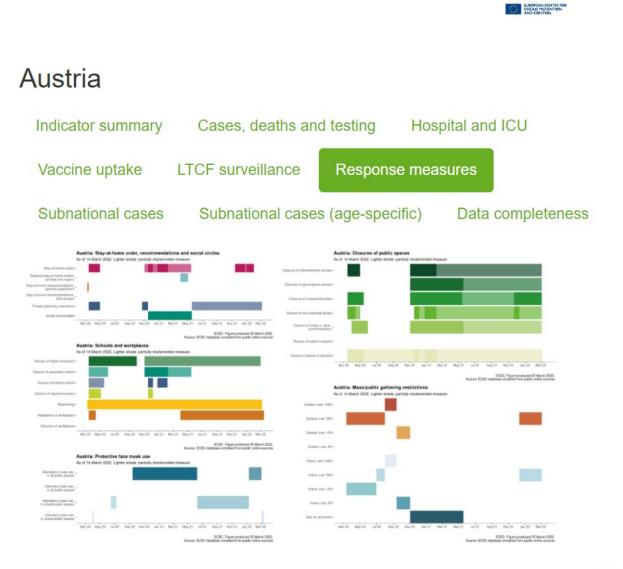

| Aust         | tria       | Cu                                        | rrent Measures          | EU Measures     | Terminolog                    | y General Info     |                                                                                                               |            |
|--------------|------------|-------------------------------------------|-------------------------|-----------------|-------------------------------|--------------------|---------------------------------------------------------------------------------------------------------------|------------|
|              |            | Co                                        | ntact Form              |                 |                               |                    |                                                                                                               |            |
| All Measures |            | Case management and<br>quarantine General |                         | Hyg             | lygiene and safety<br>measure |                    | International travel Physical                                                                                 | distancing |
| Table        | Chart      |                                           |                         |                 |                               |                    |                                                                                                               | 7 🕹        |
| Level<br>1   | Coverage   | tevel 2                                   | Level 3                 | ♦ Start<br>Date | End Date                      | Targets            | Notes                                                                                                         | ∲<br>Viev  |
| •            | 🗅 National | Protective mask<br>use community          | Closed public<br>spaces | 05 Mar<br>2022  |                               | General population | 05/03/2022 There is still a<br>recommendation to wear an FFP2<br>respirators in closed rooms. Masks<br>are on | ۲          |
| •            | 🗅 Kärnten  | Protective mask<br>use community          | Other                   | 08 Feb<br>2022  |                               | General population | Carinthia reintroduced the mandatory<br>wearing of masks in tourist hotspots<br>from 9pm to 2am.              | ۲          |
| •            | 🗅 National | Protective mask<br>use community          | All public<br>spaces    | 11 Jan 2022     | 04 Mar<br>2022                | General population | 11/01/2022 Wherever the<br>recommended minimum distance of<br>two meters from people outside the<br>household | ٢          |
|              | 🗋 National | Stay at home orders                       | Not applicable          | 27 Dec<br>2021  | 31 Dec<br>2021                | General population | Curfew form 10 pm to 5 am, this also applies to New Year's Eve.                                               | ۲          |